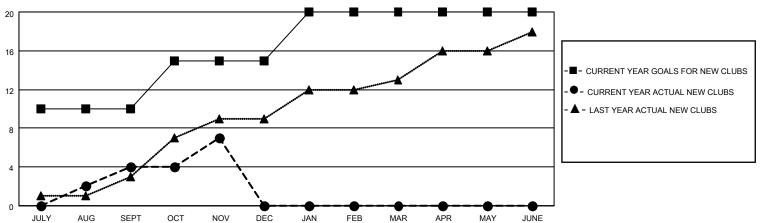

## GOALS AND ACTUAL NEW CLUBS CUMULATIVE

| DROPPED CLUBS: 2 |     | 88 CLUBS OF 188 ADDED 1 OR<br>MORE NEW MEMBERS | GENDER DISTRIBUTION                   |                |  |
|------------------|-----|------------------------------------------------|---------------------------------------|----------------|--|
|                  |     | WORL NEW WEINBERG                              | MALE                                  | 5,282 (81.06%) |  |
|                  |     | FEMALE                                         |                                       | 1,234 (18.94%) |  |
| DROPPED MEMBERS  |     |                                                | NON BINARY                            | 0 (0.00%)      |  |
|                  | •   |                                                | PREFER NOT TO ANSWER                  | 0 (0.00%)      |  |
| DECEASED         | 9   |                                                |                                       |                |  |
| CLUB CANCELLED   | 22  | CLICK HERE FOR CUMULATIVE                      | TOTAL FAMILY UNIT MEMBERS             | 2,190          |  |
| OTHER            | 216 | MEMBERSHIP DATA                                |                                       |                |  |
| TOTAL 247        |     |                                                | FAMILY MEMBERS PAYING HALF DUES 1,152 |                |  |
|                  |     |                                                |                                       |                |  |