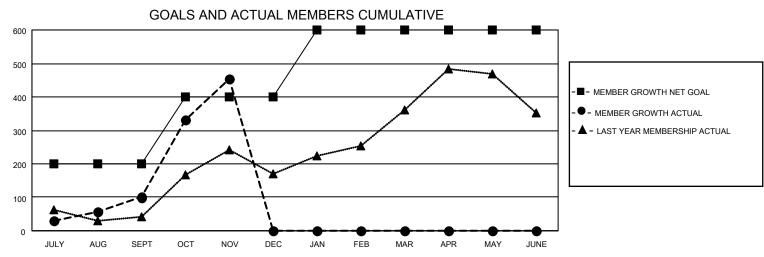

## GOALS AND ACTUAL NEW CLUBS CUMULATIVE

| DROPPED CLUBS: 2 |     | 88 CLUBS OF 188 ADDED 1 OR<br>MORE NEW MEMBERS | GENDER DISTRIBUTION                   |                |  |
|------------------|-----|------------------------------------------------|---------------------------------------|----------------|--|
|                  |     | WORL NEW WEINBERG                              | MALE                                  | 5,282 (81.06%) |  |
|                  |     | FEMALE                                         |                                       | 1,234 (18.94%) |  |
| DROPPED MEMBERS  |     |                                                | NON BINARY                            | 0 (0.00%)      |  |
|                  | •   |                                                | PREFER NOT TO ANSWER                  | 0 (0.00%)      |  |
| DECEASED         | 9   |                                                |                                       |                |  |
| CLUB CANCELLED   | 22  | CLICK HERE FOR CUMULATIVE                      | TOTAL FAMILY UNIT MEMBERS             | 2,190          |  |
| OTHER            | 216 | MEMBERSHIP DATA                                |                                       |                |  |
| TOTAL 247        |     |                                                | FAMILY MEMBERS PAYING HALF DUES 1,152 |                |  |
|                  |     |                                                |                                       |                |  |